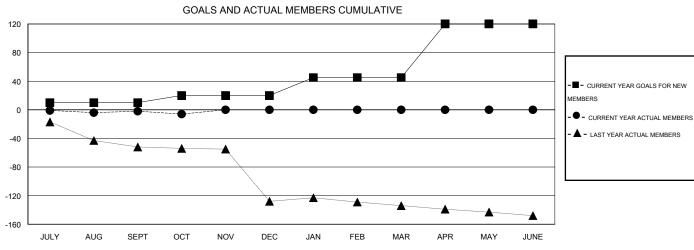

| Members               |                    |                                     |                    |                  |  |  |  |  |  |  |
|-----------------------|--------------------|-------------------------------------|--------------------|------------------|--|--|--|--|--|--|
| RESULTS FOR 2014-2015 |                    |                                     |                    |                  |  |  |  |  |  |  |
| QUARTER               | NEW MEMBER<br>GOAL | CHARTER AND<br>NEW MEMBERS<br>ADDED | DROPPED<br>MEMBERS | NET<br>GAIN/LOSS |  |  |  |  |  |  |
| JULY/AUG/SEPT         | 10                 | 20                                  | 22                 | -2               |  |  |  |  |  |  |
| OCT/NOV/DEC           | 10                 | 20                                  | 18                 | 2                |  |  |  |  |  |  |
| JAN/FEB/MAR           | 25                 | 0                                   | 0                  | 0                |  |  |  |  |  |  |
| APR/MAY/JUNE          | 75                 | 0                                   | 0                  | 0                |  |  |  |  |  |  |